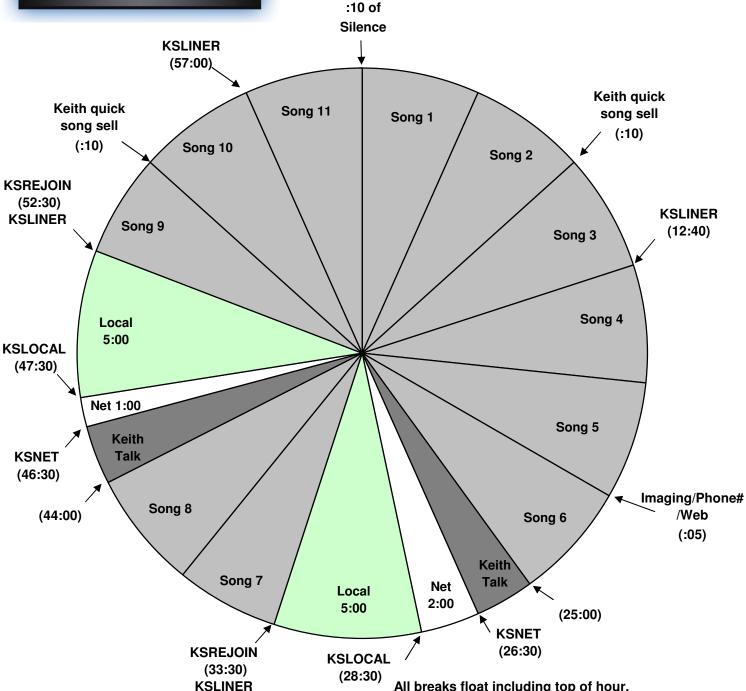

## PROGRAM CLOCK

Effective October 12, 2011 Premiere XDS PRO4-P Satellite Sunday - Friday, 7pm - 12am Eastern 4pm - 9pm Pacific

**KSTOH** 

For Technical Assistance Call Premiere Network Operations Center: (800) 276-4431 Technical Info: http://engineering.premiereradio.com

All breaks float including top of hour.

All times in () are approximate.

Produced local i.d.'s fire after each local break. KSTOH: 10 seconds silence for produced station imaging into next song for Hours 2, 3, 4, & 5 KSLOCAL: Local break, automation segment record stop & fired at the very end of the show (at :59:57).

KSLINER: 05-second dry-voice liners.

KSREJOIN: Show start, rejoin, internet rejoin &

automation segment record start. KSNET: Internet stream break.