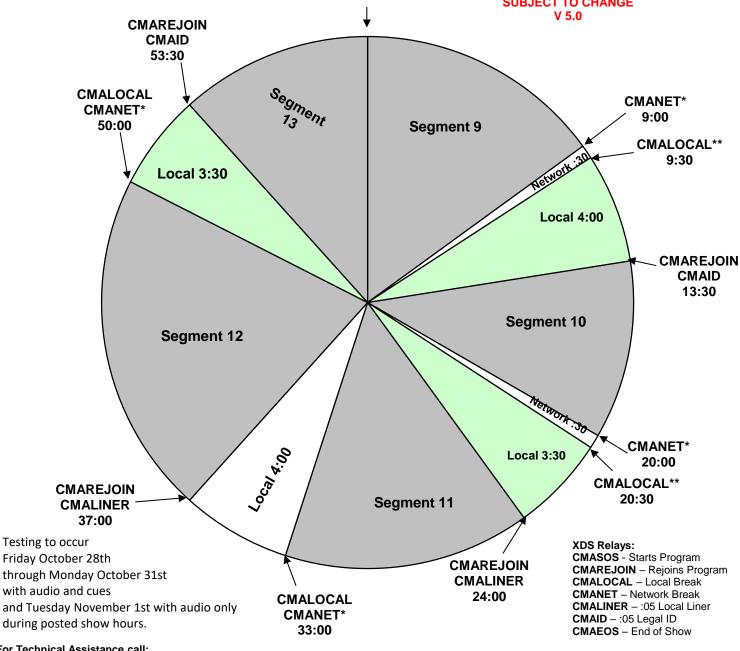

## iHeartMedia Stations

XDS Program: CMAS - 2016

Effective Date: November 2nd, 2016
Premiere XDS PRO4-P Satellite
8:00pm - 11:00pm Eastern /Pacific
7:00pm - 10:00pm Central/Mountain
Hour 3

Please delay programming for your time zone using XDS receiver website
BE ADVISED ALL BREAK LENGTHS AND TIMES ARE SUBJECT TO CHANGE

00:00

For Technical Assistance call: Premiere Network Operations Center: 800-276-4431

premiere NETWORKS

Technical Info: http://engineering.premiereradio.com/

FOR ALL BREAKS

- \* Non-iHeart Local Trigger
- \*\* iHeart Local (after network spot)

Non-iHeart Stations: Use the NET to fire your local content

All Breaks Float All Times Subject to Change Local Breaks Length Subject to Change