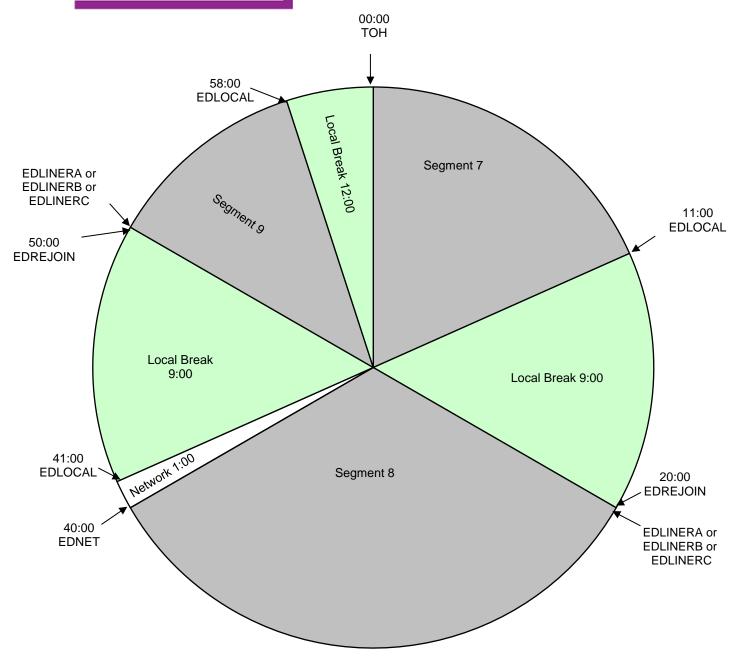

Local Breaks filled with news, traffic, weather, promos, spots, local contesting/ stationality, jingle/sweeper imaging and song at the end, exactly timed to 9:00 to rejoin the network.

## All breaks float.

EDLOCAL - Fires local breaks.

EDLINERA = Liner A Start (Elvis voiced station positioner out of a song)

EDLINERB = Liner B Start (Locally voiced SHORT Show ID (effects/ then dry) out of a song 
MUST BE EXACTLY 5.1 seconds)

EDLINERC - Liner C Start (Elvis voiced station calls)
EDLINERD - For Premium Choice affiliates
EDREJOIN - Rejoin network