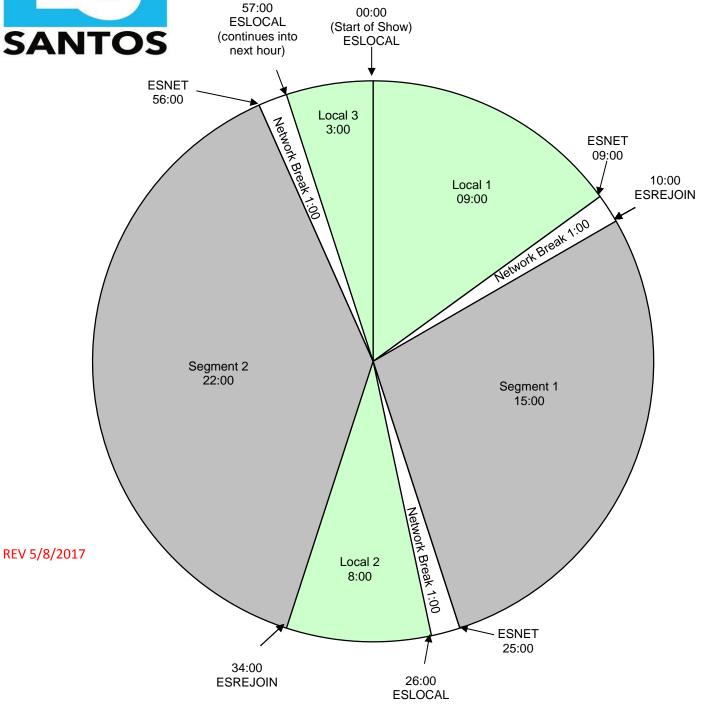

## Tu Mañana con Enrique Santos Effective 5/22/2017 **Premiere XDS PRO4-P Satellite** Monday - Friday 6:00am - 10:00am Eastern Hour 1

Local Breaks filled with news, traffic, weather, promos, spots, local contesting/ stationality, and jingle/sweeper imaging.

For Technical Assistance Call

All breaks float.

ESLOCAL - Fires local breaks.

Premiere Network Operations Center: (800) 276-4431 ESLINERA = Liner A Start (Enrique voiced station positioner out of a song) Technical Info: http://engineering.premiereradio.com ESLINERB = Liner B Start (Locally voiced SHORT Show ID (effects/ then dry) out of a song -

ESLINERD - For Premium Choice affiliates

ESREJOIN - Rejoin network

ESID - Local ID (Floats and fires as close to top of hour as practical)

ESNET - Fires network breaks