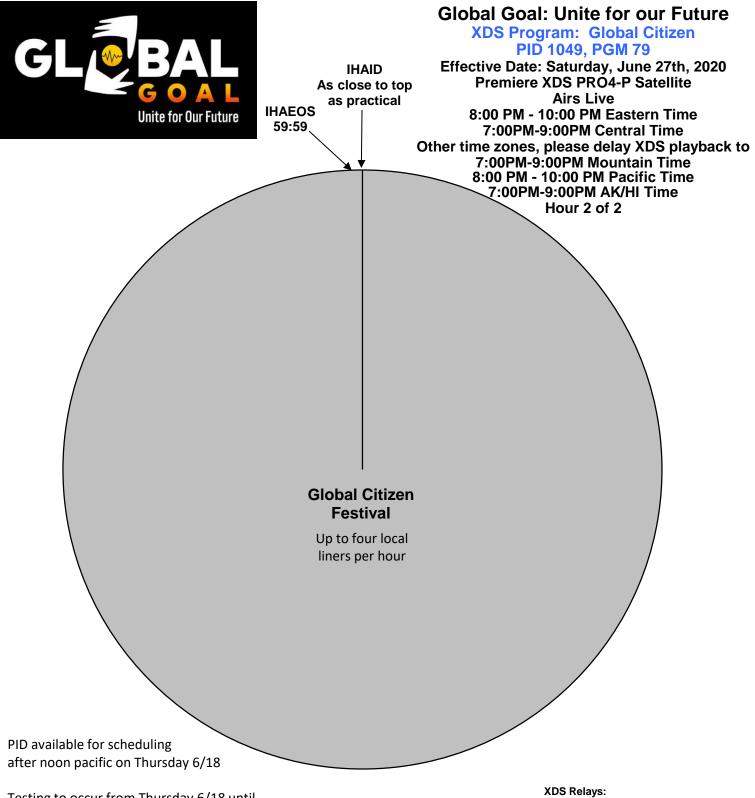

IHASOS - Start of Show (1st Hour Only)

IHAID - (:05) Dry Legal ID IHALINER - (:05) Dry Local Liner

IHAEOS - End of Show

Legal ID Cue will be triggered as close to the top of hour as practical. First Hour has no ID at start of show.

**Up to 4 Floating Liners Per Hour** 

It is HIGHLY RECOMMENDED that you schedule a board operator for the evening and run a local delay.