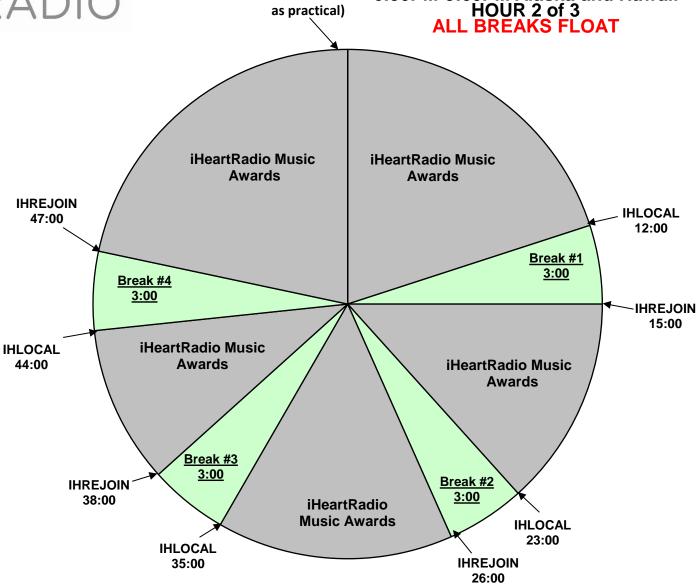

XDS Relays:

IHSOS – Start of Show

IHID - Local ID

IHLINER - Program Liner IHREJOIN - Rejoin Program IHLOCAL - Local Break IHEOS – End of Show All Breaks Float Number of breaks Preshow -1 Simulcast -8