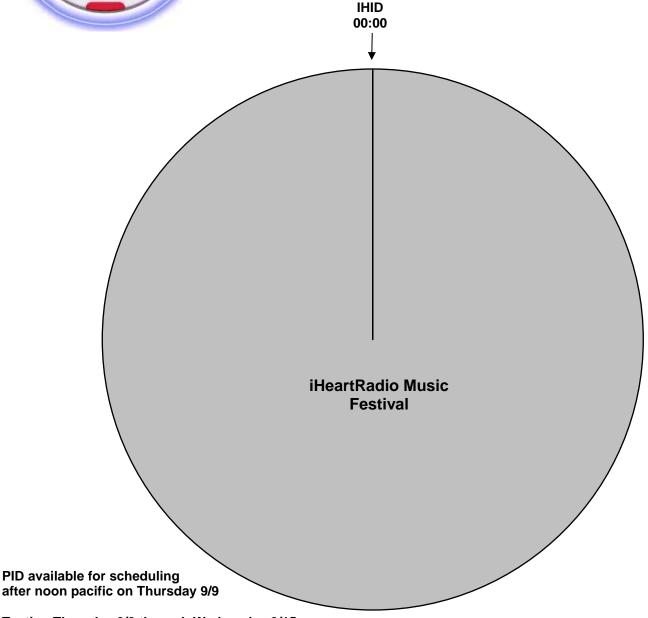

For Technical Assistance call:

Premiere Network Operations Center: 800-276-4431 Technical Info: http://engineering.premiereradio.com/

XDS Relays:

IHSOS - Start of Show (1st Hour Only)

IHLOCAL - Local Break IHREJOIN - Rejoins Program IHID - (:05) dry Legal ID IHLINER - (:05) dry Local Liner IHEOS - End of Show

Legal ID Cue will be triggered as close to the top of hour as practical. First Hour has no ID at start of show.

Up to 4Floating Liners Per Hour

It is HIGHLY RECOMMENDED that you schedule a board operator for the evening and run a local delay.