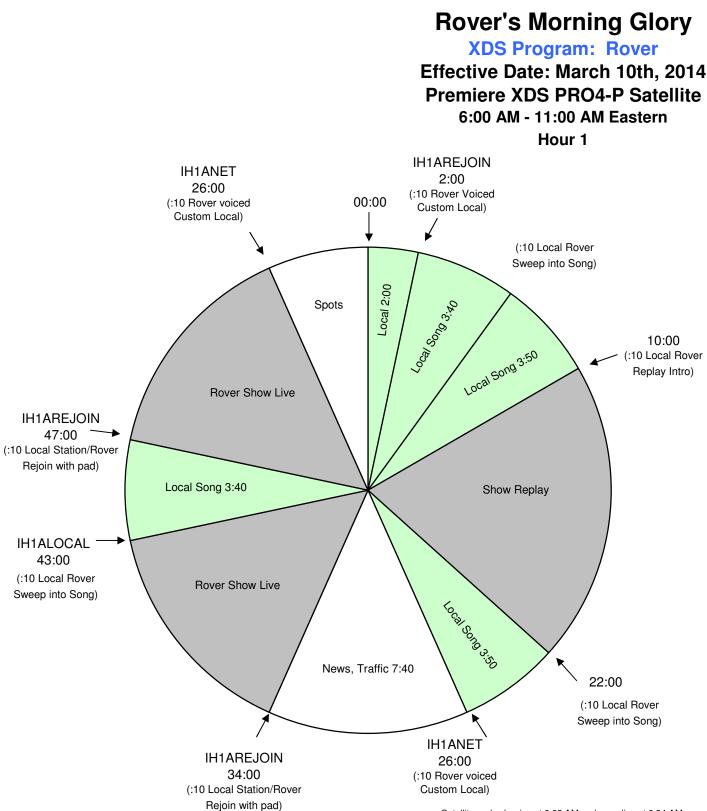

For Technical Assistance call: Premiere Network Operations Center: 800-276-4431 Technical Info: http://engineering.premiereradio.com/ Satellite replay begins at 6:02 AM and goes live at 6:34 AM.

4 Local Breaks that allow for two commercial breaks and 4 songs. Local Breaks 2 and 4 have music **and** commercials. (Break 4 is combined with break 1 of the 7am hour). There are 3 (:15) sponsorships accounted for in the local spots for markets to use at their descretion. Two TTN :15s and a weather :15. Local Breaks 1 and 3 are for LOCAL songs. You will NEED both songs in Break 1 to equal 7:30 in length with room for three :10 imaging pieces. You will have exactly 4 minutes away from the show during break 3.

## **premiere** NETWORKS

XDS Relays: IH1AREJOIN – Rejoins Program IH1ALOCAL - Local Break IH1ANET – Network Break IH1AEOS - End of Show (Floating cue to end program, may go into 11 AM ET