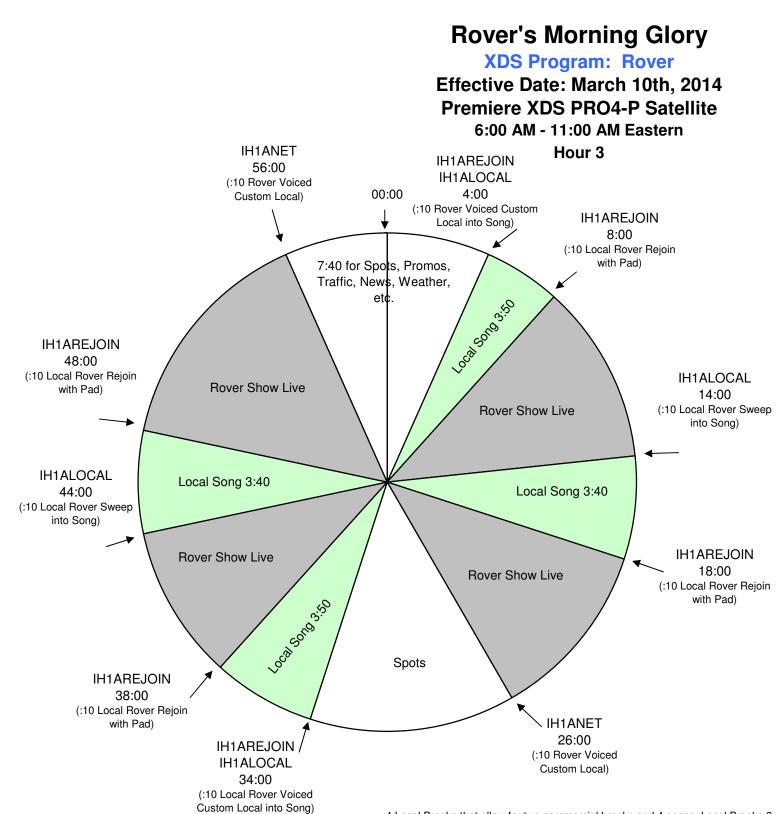

For Technical Assistance call: Premiere Network Operations Center: 800-276-4431

Technical Info: http://engineering.premiereradio.com/

**premiere** NETWORKS 4 Local Breaks that allow for two commercial breaks and 4 songs. Local Breaks 2 and 4 have music **and** commercials.. There are 3 (:15) sponsorships accounted for in the local spots for markets to use at their descretion. Two TTN :15s and a weather :15. Local Breaks 1 and 3 are for LOCAL songs. You will NEED songs to be exactly 3:40 in length. You will have exactly 4 minutes away from the show during breaks 1 and 3.

XDS Relays: IH1AREJOIN – Rejoins Program IH1ALOCAL - Local Break IH1ANET – Network Break IH1AEOS - End of Show (Floating cue to end program, may go into 11 AM ET Hour)