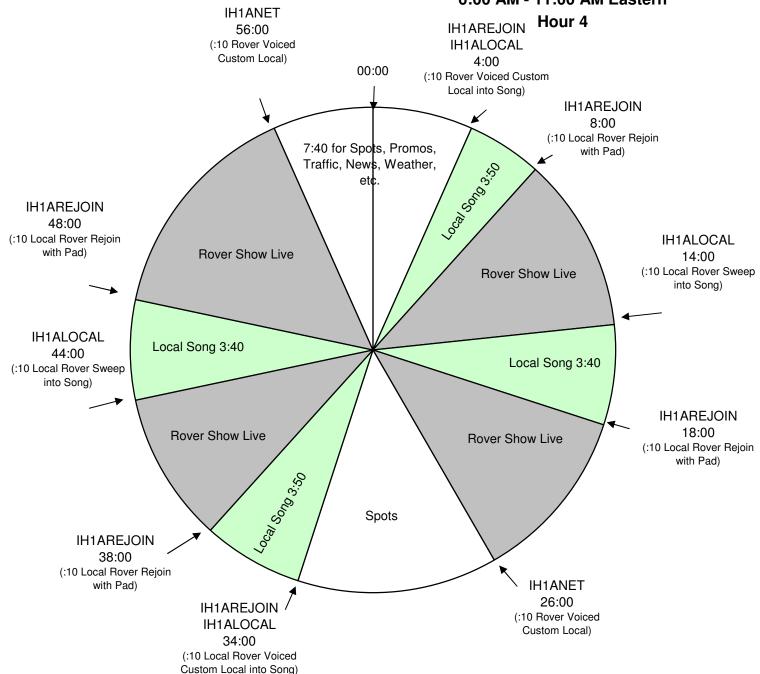

## **Rover's Morning Glory**

**XDS Program: Rover** 

Effective Date: March 10th, 2014
Premiere XDS PRO4-P Satellite
6:00 AM - 11:00 AM Eastern

For Technical Assistance call:

Premiere Network Operations Center: 800-276-4431 Technical Info: http://engineering.premiereradio.com/

4 Local Breaks that allow for two commercial breaks and 4 songs. Local Breaks 2 and 4 have music **and** commercials.. There are 3 (:15) sponsorships accounted for in the local spots for markets to use at their descretion. Two TTN :15s and a weather :15. Local Breaks 1 and 3 are for LOCAL songs. You will NEED songs to be exactly 3:40 in length. You will have exactly 4 minutes away from the show during breaks 1 and 3.

XDS Relays:

IH1AREJOIN – Rejoins Program IH1ALOCAL - Local Break IH1ANET – Network Break

IH1AEOS - End of Show (Floating cue to end program, may go into 11 AM ET Hour)