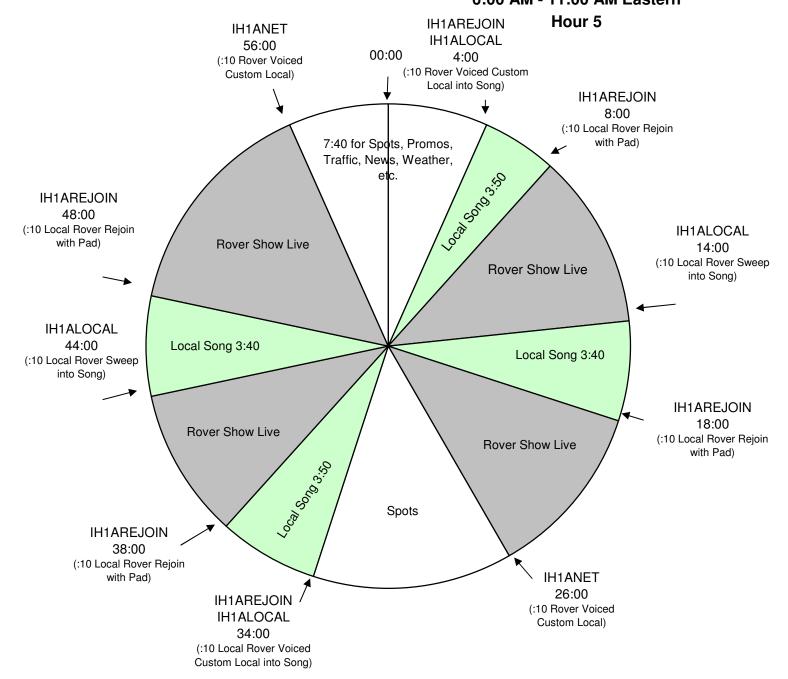

4 Local Breaks that allow for two commercial breaks and 4 songs. Local Breaks 2 and 4 have music **and** commercials.. There are 3 (:15) sponsorships accounted for in the local spots for markets to use at their descretion. Two TTN :15s and a weather :15. Local Breaks 1 and 3 are for LOCAL songs. You will NEED songs to be exactly 3:40 in length. You will have exactly 4 minutes away from the show during breaks 1 and 3.

XDS Relays:

IH1AREJOIN – Rejoins Program IH1ALOCAL - Local Break IH1ANET – Network Break

IH1AEOS - End of Show (Floating cue to end program, may go into 11 AM ET Hour)