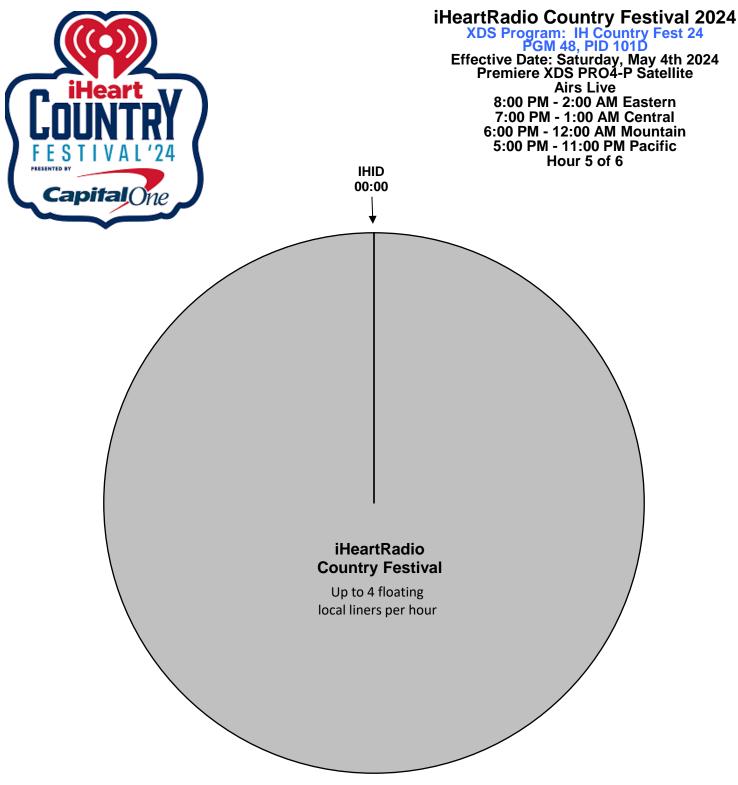

**XDS Relays:** 

IHSOS - Start of Show (1st Hour Only) IHID - (:05) Dry Legal ID

IHLINER - (:05) Dry Local Liner

IHEOS - End of Show

Legal ID Cue will be triggered as close to the top of hour as practical. Hour 1 has no ID at start of show.

Up to 4 Floating Liners Per Hour

It is HIGHLY RECOMMENDED that you schedule a board operator for the evening and run a local delay.