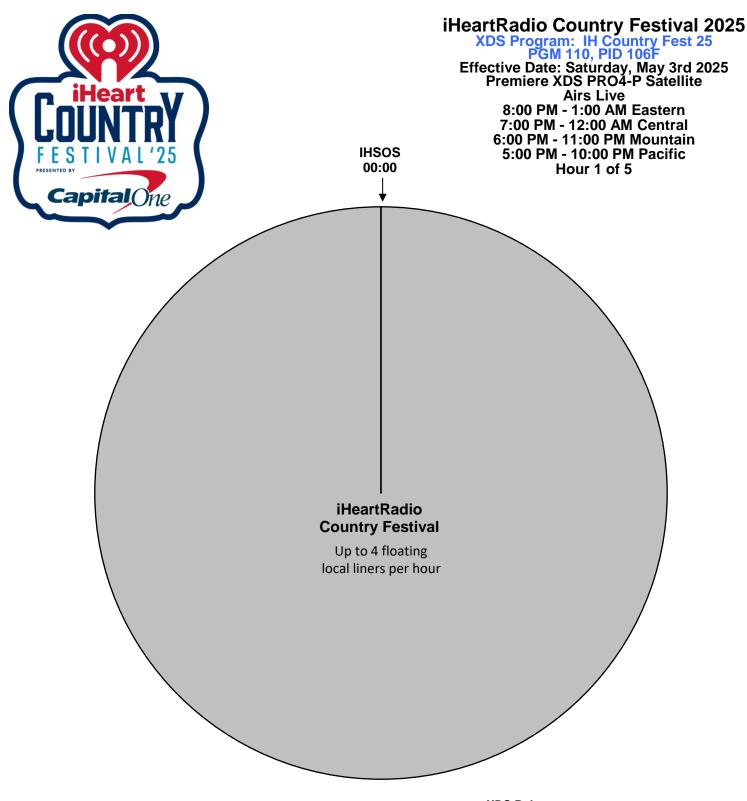

**XDS Relays:** 

IHSOS – Start of Show (1st Hour Only)

IHID - (:05) Dry Legal ID

IHLINER - (:05) Dry Local Liner

IHEOS - End of Show

Legal ID Cue will be triggered as close to the top of hour as practical. Hour 1 has no ID at start of show.

Up to 4 Floating Liners Per Hour

It is HIGHLY RECOMMENDED that you schedule a board operator for the evening and run a local delay.