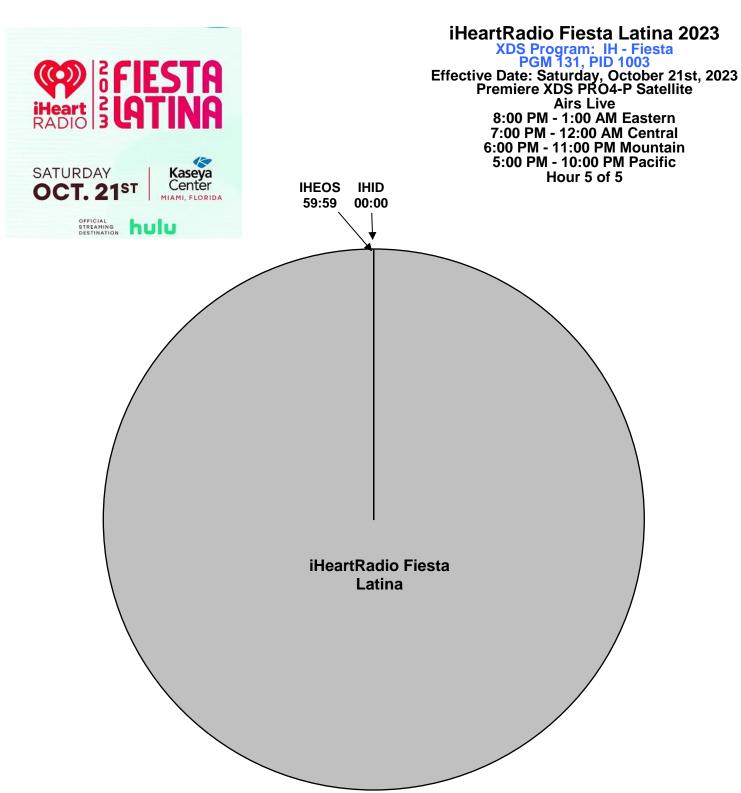

XDS Relays:

IHSOS – Start of Show (1st Hour Only) IHID - (:05) Produced Legal ID IHLINER - (:05) Produced Local Liner

IHEOS - End of Show

Legal ID Cue will be triggered as close to the top of hour as practical. Hour 1 has no ID at start of show.

Up to 3 Floating Liners Per Hour

It is HIGHLY RECOMMENDED that you schedule a board operator for the evening and run a local delay.