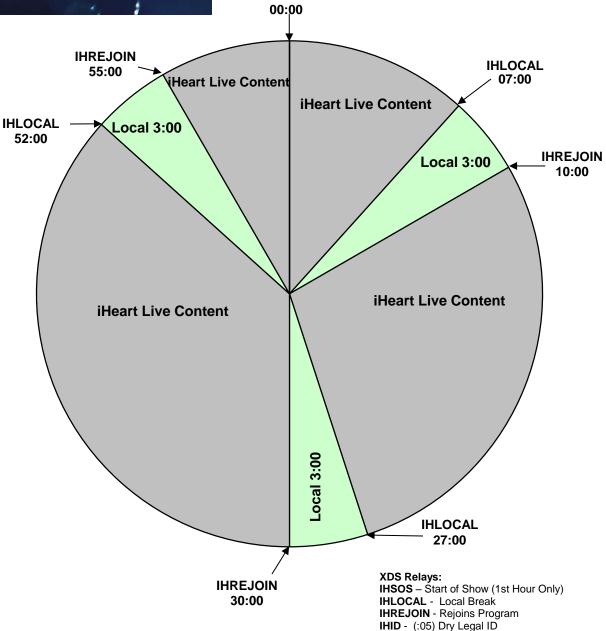

End time approximate lease Delay Playback in XD Please Delay Playback in XDS receiver using web interface

**IHID** 

Testing to start Monday December 5th through Wednesday December 7th with audio and cues and Thrusday December 8th with audio only during posted show hours.

For Technical Assistance call:

Premiere Network Operations Center: 800-276-4431 Technical Info: http://engineering.premiereradio.com/

**All Breaks Float** 

IHLINER - (:05) Dry Local Liner

IHEOS - End of Show

Legal ID Cue will be triggered as close to the top of hour as practical. First Hour has no ID at start of show.

Up to 3 Floating Liners Per Hour

It is HIGHLY RECOMMENDED that you schedule a board operator for the evening and run a local delay.