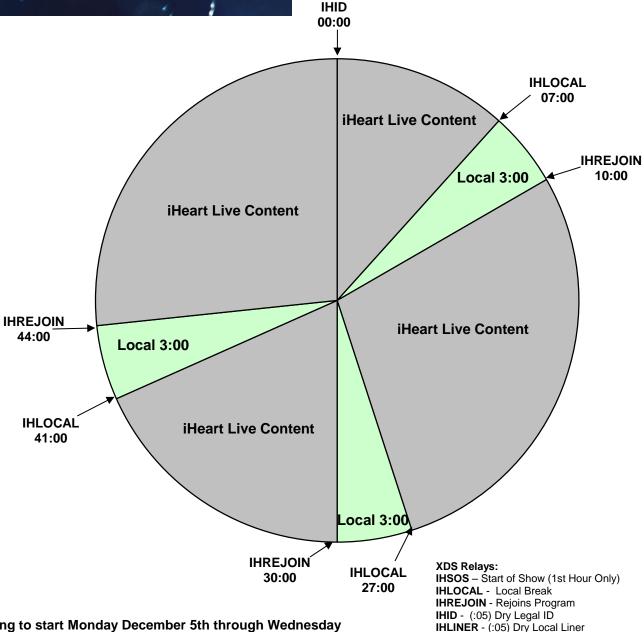

Legal ID Cue will be triggered as close to the top of hour as practical. First Hour has no ID at start of show.

**All Breaks Float** 

IHEOS - End of Show

Up to 3 Floating Liners Per Hour

It is HIGHLY RECOMMENDED that you schedule a board operator for the evening and run a local delay.