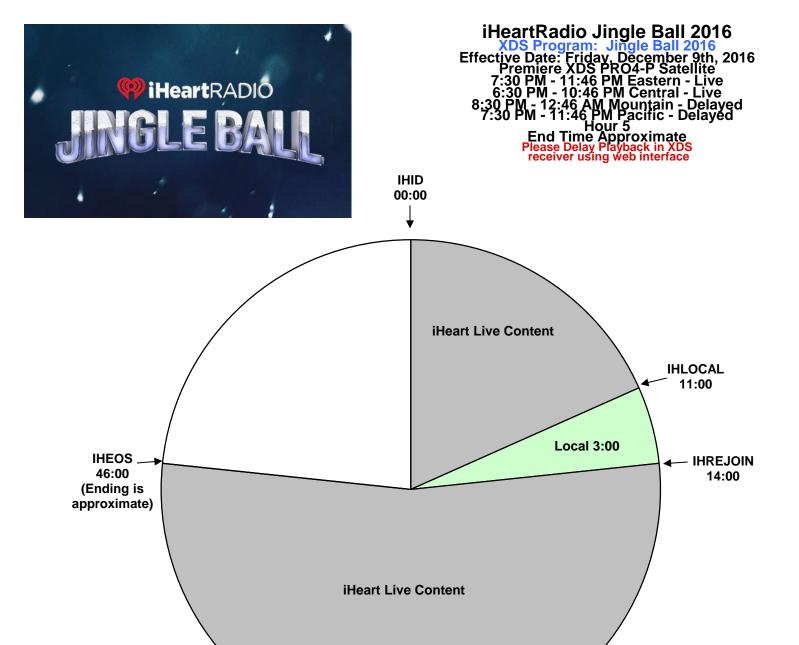

XDS Relays:

IHSOS – Start of Show (1st Hour Only)

IHLOCAL - Local Break
IHREJOIN - Rejoins Program
IHID - (:05) Produced Legal ID
IHLINER - (:05) Produced Local Liner

IHEOS – End of Show

## **All Breaks Float**

Legal ID Cue will be triggered as close to the top of hour as practical. First Hour has no ID at start of show.

## **Up to 3 Floating Liners Per Hour**

It is HIGHLY RECOMMENDED that you schedule a board operator for the evening and run a local delay.