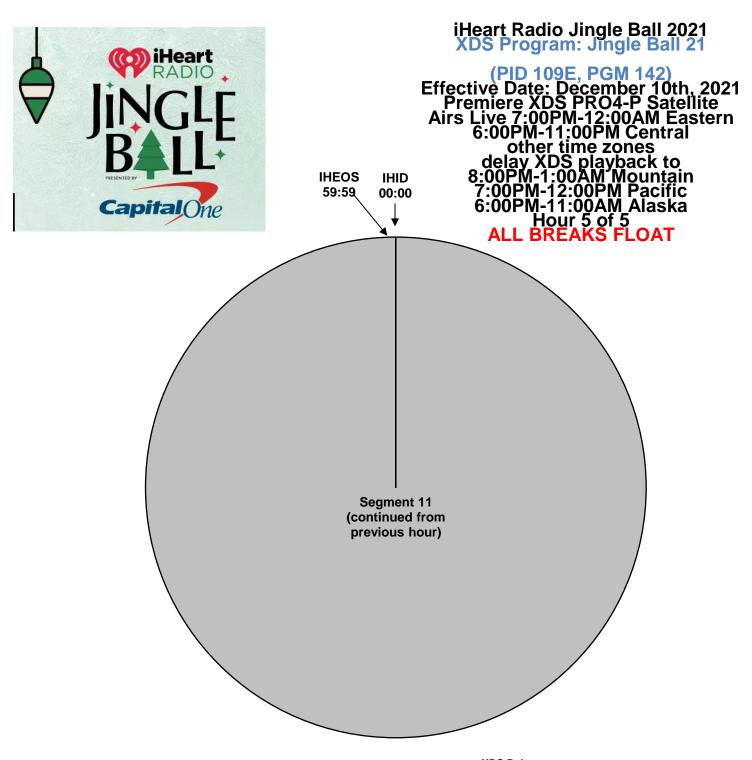

XDS Relays:

IHSOS - Start of Show (1st Hour Only)

IHLOCAL - Local Break
IHREJOIN - Rejoins Program
IHID - (:05) Produced Legal ID
IHLINER - (:05) Produced Local Liner

IHEOS - End of Show

**All Breaks Float** 

Legal ID Cue will be triggered as close to the top of hour as practical. First Hour has no ID at start of show.

Up to 4 Floating Liners Per Hour

It is HIGHLY RECOMMENDED that you schedule a board operator for the evening and run a local delay.