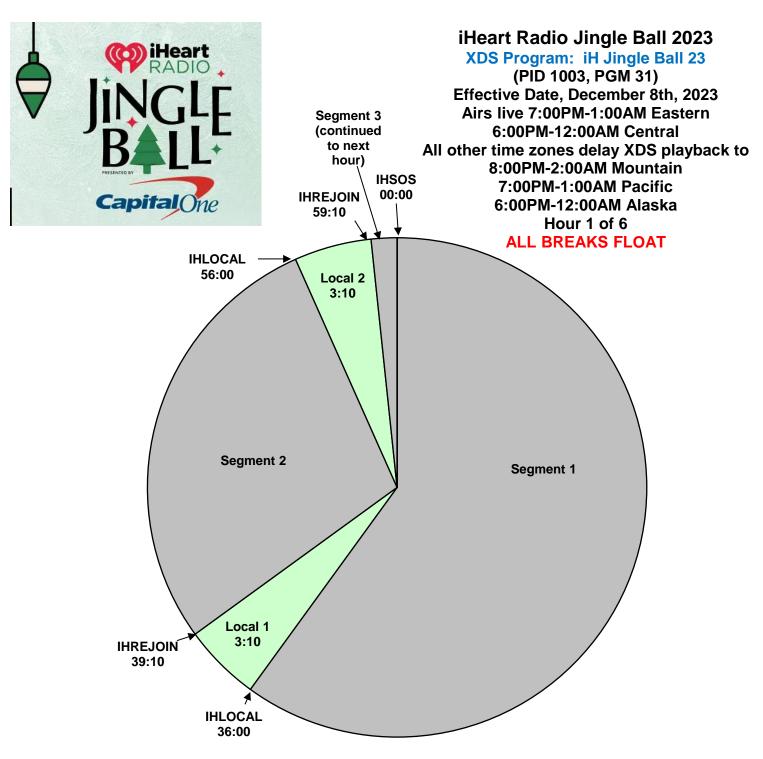

Testing to start Monday December 4th through Wednesday December 6th with audio and cues during posted show hours.

XDS Relays: IHSOS – Start of Show (1st Hour Only)

IHLOCAL - Local Break IHREJOIN - Rejoins Program IHID - (:05) Dry Legal ID IHLINER - (:05) Dry Local Liner

IHEOS - End of Show

For Technical Assistance call:

Premiere Network Operations Center: 800-276-4431 Technical Info: http://engineering.premiereradio.com/

## **All Breaks Float**

Legal ID Cue will be triggered as close to the top of hour as practical. First Hour has no ID at start of show.

Up to 4 Floating Liners Per Hour

It is HIGHLY RECOMMENDED that you schedule a board operator for the evening and run a local delay.