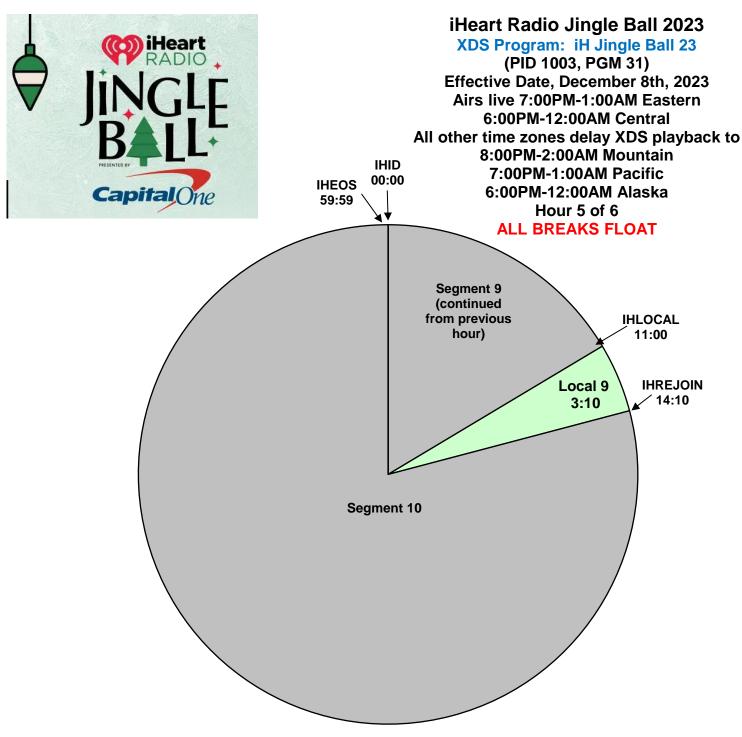

Testing to start Monday December 4th through Wednesday December 6th with audio and cues during posted show hours.

XDS Relays:

IHSOS - Start of Show (1st Hour Only)

IHLOCAL - Local Break
IHREJOIN - Rejoins Program
IHID - (:05) Produced Legal ID
IHLINER - (:05) Produced Local Liner

IHEOS – End of Show

All Breaks Float

Legal ID Cue will be triggered as close to the top of hour as practical. First Hour has no ID at start of show.

**Up to 4 Floating Liners Per Hour** 

It is HIGHLY RECOMMENDED that you schedule a board operator for the evening and run a local delay.