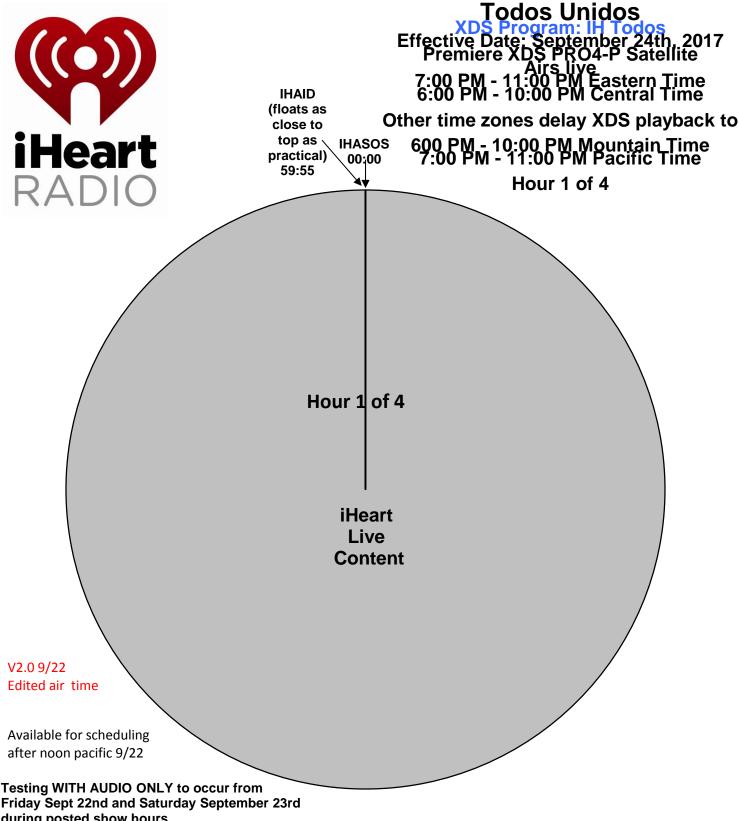

Friday Sept 22nd and Saturday September 23rd during posted show hours.

No cue testing will be done. Cues will be sent during show as normal.

For Technical Assistance call:

Premiere Network Operations Center: 800-276-4431 Technical Info: http://engineering.premiereradio.com/

Relays will be provided to start show and end show during the broadcast:

XDSRelays: IHASOS – Start of Show IHAID – Legal ID IHALINER - Local Liner ( at least 3 floating per hour) IHAEOS - End of Show

Liners and IDs:05 Liners and IDs Dry

It is HIGHLY RECOMMENDED that you schedule a board operator for the evening and run a local delay.